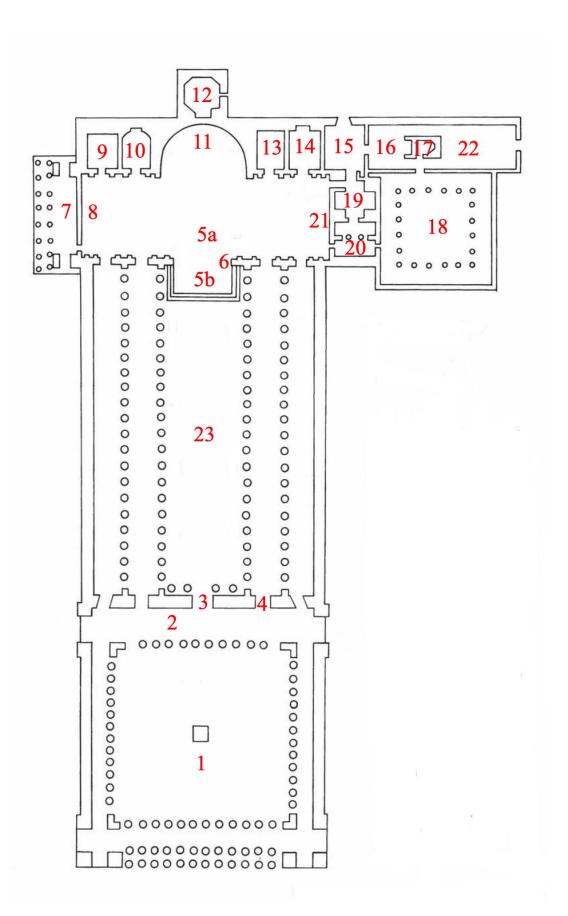

## San Paolo fuori le Mura

- 1. Quadroportico & Statue of St Paul
- 2. Atrium
- 3. Main door
- 4. Holy door
- 5s. High altar and Ciborium
- 5b. Confessio
- 6. Paschal candlestick
- 7. Gregorian portico
- 8. Left Transetp/ Altar of the Conversion of St Paul
- 9. Chapel of St Stephen
- 10. Chapel of the Blessed Sacrament
- 11. Apse
- 12. Campanile
- 13. Chapel of St Lawrence / Chapel of the Choir
- 14. Chapel of St Benedict
- 15. New Baptistry / former Gregorian Room
- 16. Sacristy
- 17. Chapel of Relics
- 18. Cloister with entrance to abbey and art gallery/museum
- 19. Baptistry / Chapel of St. Timothy
- 20. Oratory of St Julian
- 21. Right Transept/ Altar of Our Lady of the Assumption
- 22. Pinacotheca
- 23. Nave and aisles